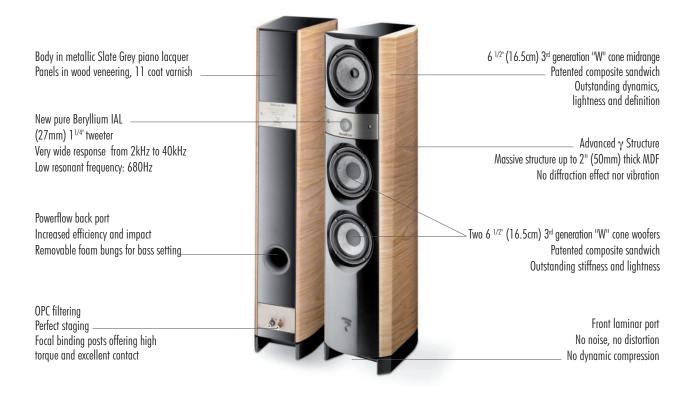

## ELECTRA 1028 Be

## Product specification sheet

- ◆Made in France loudspeakers and drivers
- ◆High size/performance ratio for optimum integration
- ◆Powerflow port

| Side parier starida | aid iiiiisiies (bud | g iii Siate Olegj |
|---------------------|---------------------|-------------------|
|                     |                     |                   |

\* On demand finishes for side panels: Macassar and Zebrano

| Туре                        | 3-way vented floor standing speaker,<br>Powerflow                                                                                 |  |
|-----------------------------|-----------------------------------------------------------------------------------------------------------------------------------|--|
| Drivers                     | Two 6 $^{1/2"}$ (16.5cm) "W" woofers 6 $^{1/2"}$ (16.5cm) "W" midrange $1^{1/4"}$ (27mm) pure Beryllium IAL inverted dome tweeter |  |
| Frequency response (+/-3dB) | 34Hz - 40kHz                                                                                                                      |  |
| Low frequency point (-6dB)  | 28Hz                                                                                                                              |  |
| Sensitivity (2.83V/1m)      | 91.5dB                                                                                                                            |  |
| Nominal impedance           | 8Ω                                                                                                                                |  |
| Minimum impedance           | 3.5Ω                                                                                                                              |  |
| Crossover frequency         | 350Hz / 2200Hz                                                                                                                    |  |
| Recommended amplifier power | 40 - 300W                                                                                                                         |  |
| Dimensions (HxWxD)          | 43 <sup>11/16</sup> x10 <sup>3/8</sup> x13 <sup>3/4</sup> "<br>(1 110x264x350mm)                                                  |  |
| Net weight                  | 72.6lb (33kg)                                                                                                                     |  |

The Electra 1027 Be was a flagship of the Focal range, the 1028 Be goes even further, especially in the bass with the dual port Powerflow system. The dynamic leaps forward to be in harmony with the generosity and definition of the midrange-treble register that has always been a reference. A compact floorstander with irrefutable charm.